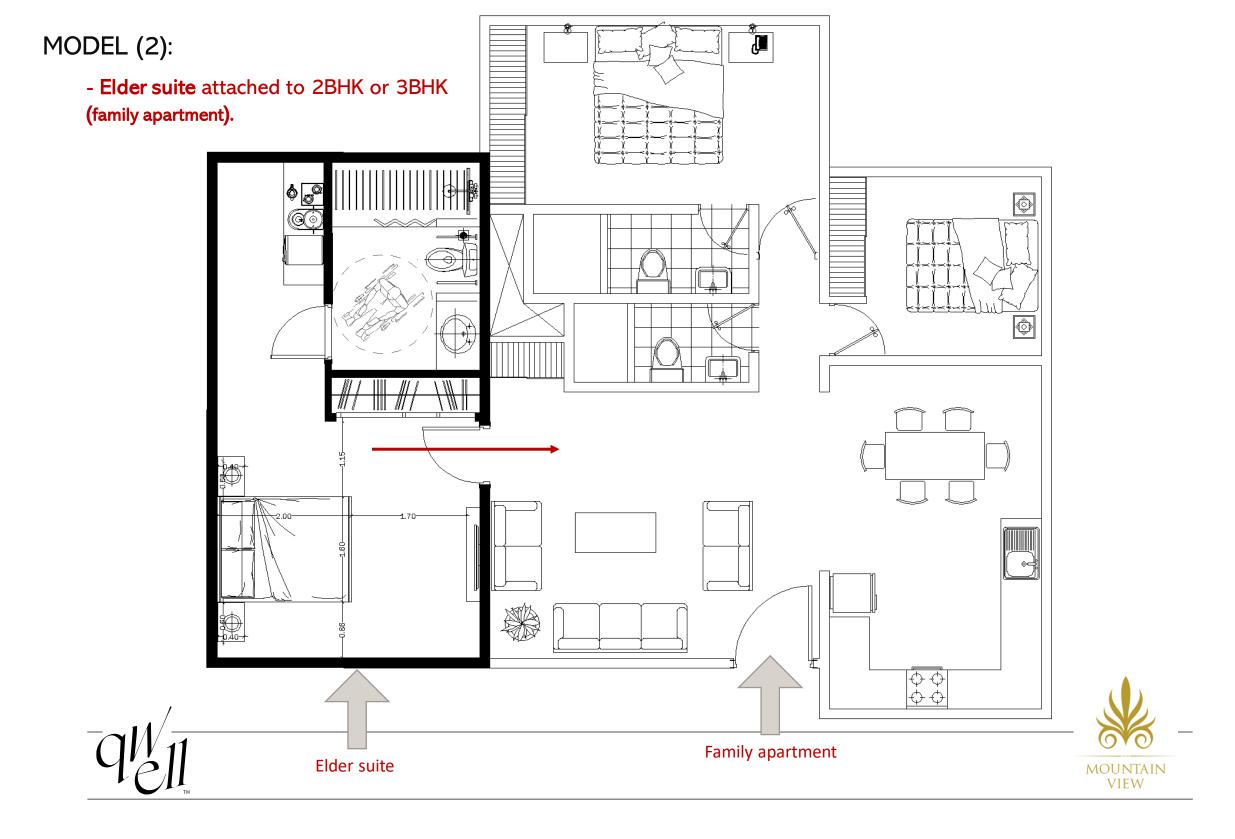

## Model (2):

|                     | 1,095 (30 Av. Area per ur       |
|---------------------|---------------------------------|
| UILDING B           | 1,575 (35 Av. Area per ur       |
| UILDING A           | <b>2,430 (35 Av. Area per u</b> |
|                     | QWELL Total TOT. AREA (AV.)     |
|                     | 1BHK                            |
| (7 units per floor) | (11 Av. unit per floor)         |
| BUILDING "B"        | BUILDING "A"                    |
|                     |                                 |
|                     |                                 |