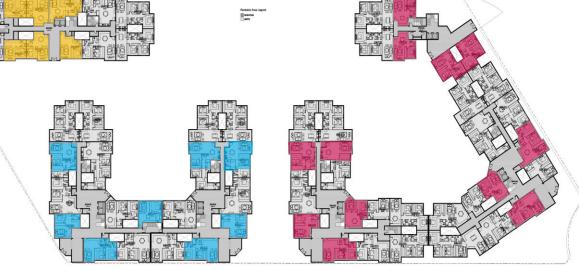

BUILDING "B" (8 Av. unit per floor) BUILDING "A"

(12 Av. unit per floor)

|            |             | 1ВНК                         |  |
|------------|-------------|------------------------------|--|
|            | QWELL Total | TOT. AREA (AV.)              |  |
| BUILDING A | 72          | 4,680 (65 Av. Area per unit) |  |
| BUILDING B | 49          | 3,150 (65 Av. Area per unit) |  |
| BUILDING C | 34          | 2,190 (60 Av. Area per unit) |  |
| TOTAL      | 155         | 10,020                       |  |

## Model (3):

-qW

-Two-storey, **(elder apartment ) connected** to 2BHK or 3BHK **(family apartment) by stairs**.

BUILDING "B" (8 Av. unit per floor) BUILDING "A"

(12 Av. unit per floor)

|            | 1BHK        |                              |
|------------|-------------|------------------------------|
|            | QWELL Total | TOT. AREA (AV.)              |
| BUILDING A | 72          | 4,680 (65 Av. Area per unit) |
| BUILDING B | 49          | 3,150 (65 Av. Area per unit) |
| BUILDING C | 34          | 2,190 (60 Av. Area per unit) |
| TOTAL      | 155         | 10,020                       |