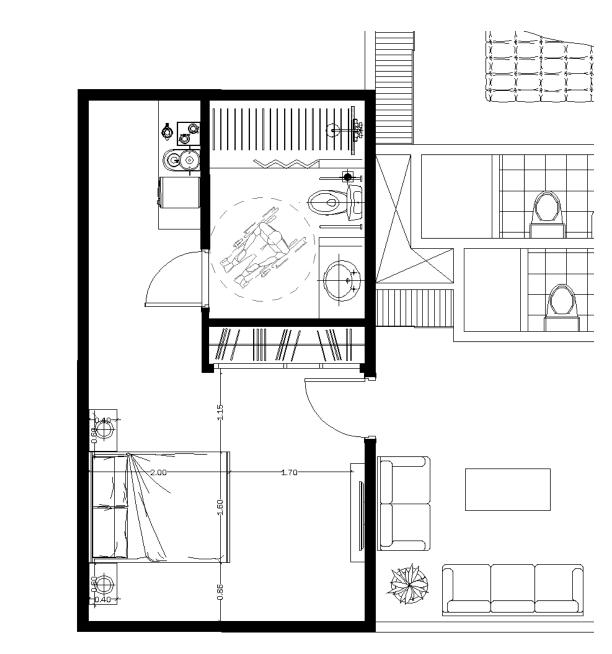

|                                |                   | Area                |
|--------------------------------|-------------------|---------------------|
| 1                              | Master<br>bedroom | 16.20m <sup>2</sup> |
| 2                              | Master<br>toilet  | 7.10m <sup>2</sup>  |
| 3                              | Reception         | 12.40m <sup>2</sup> |
| 4                              | Kitchen           | 8.30m <sup>2</sup>  |
| 5                              | Dining            | 10.00m²             |
| 6                              | Lobby             | 3.80m <sup>2</sup>  |
| 7                              | Guest<br>toilet   | 4.40m <sup>2</sup>  |
| 8                              | Entrance          | 3.00m²              |
| TOTAL AREA 65.00m <sup>2</sup> |                   |                     |