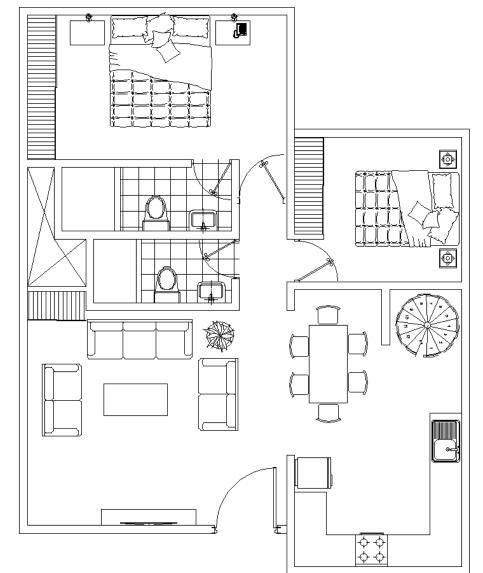

#### Area

| 1 | Master<br>bedroom | 16.70m² |
|---|-------------------|---------|
| 2 | Master<br>toilet  | 7.00m²  |
| 3 | kitchenette       | 3.30m²  |

4 lobby 5.00m<sup>2</sup>

TOTAL AREA 35.00m<sup>2</sup>