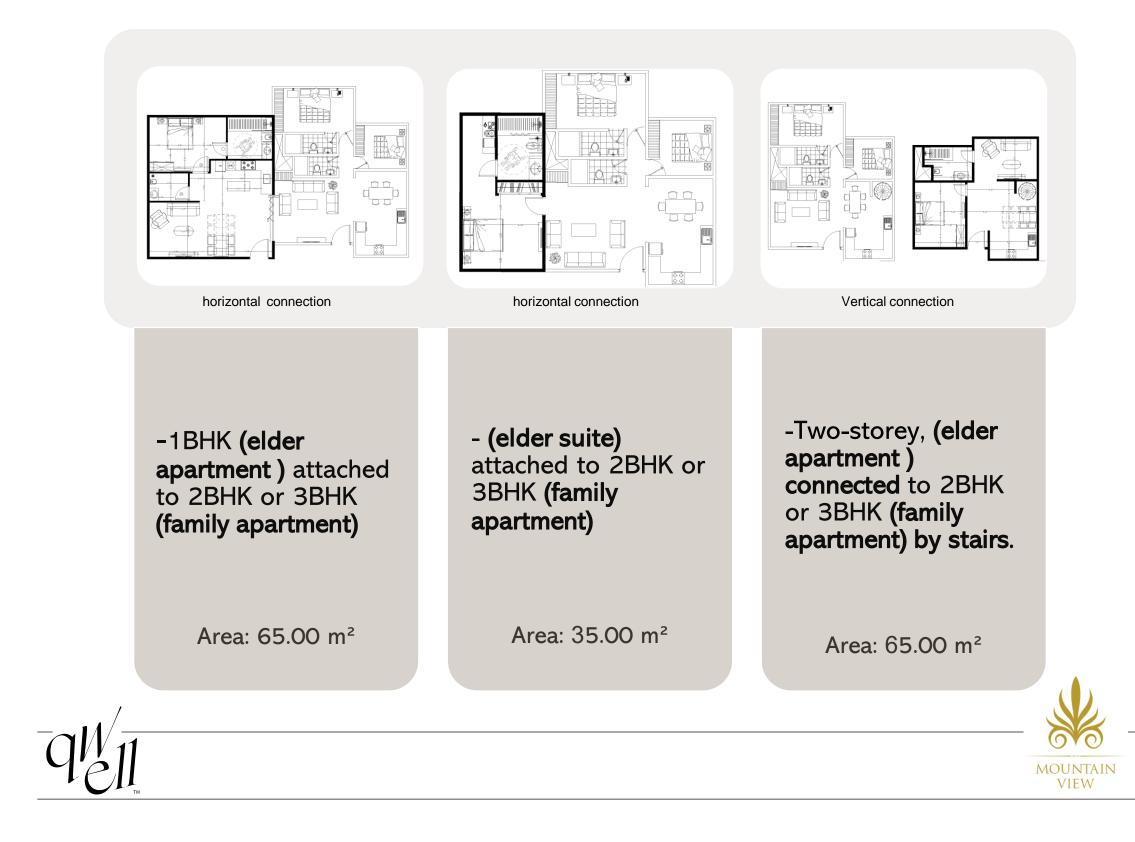

|                                |                   | Area                |
|--------------------------------|-------------------|---------------------|
| 1                              | Master<br>bedroom | 16.20m <sup>2</sup> |
| 2                              | Master<br>toilet  | 7.10m <sup>2</sup>  |
| 3                              | Reception         | 12.40m <sup>2</sup> |
| 4                              | Kitchen           | 8.30m <sup>2</sup>  |
| 5                              | Dining            | 10.00m²             |
| 6                              | Lobby             | 3.80m <sup>2</sup>  |
| 7                              | Guest<br>toilet   | 4.40m <sup>2</sup>  |
| 8                              | Entrance          | 3.00m²              |
| TOTAL AREA 65.00m <sup