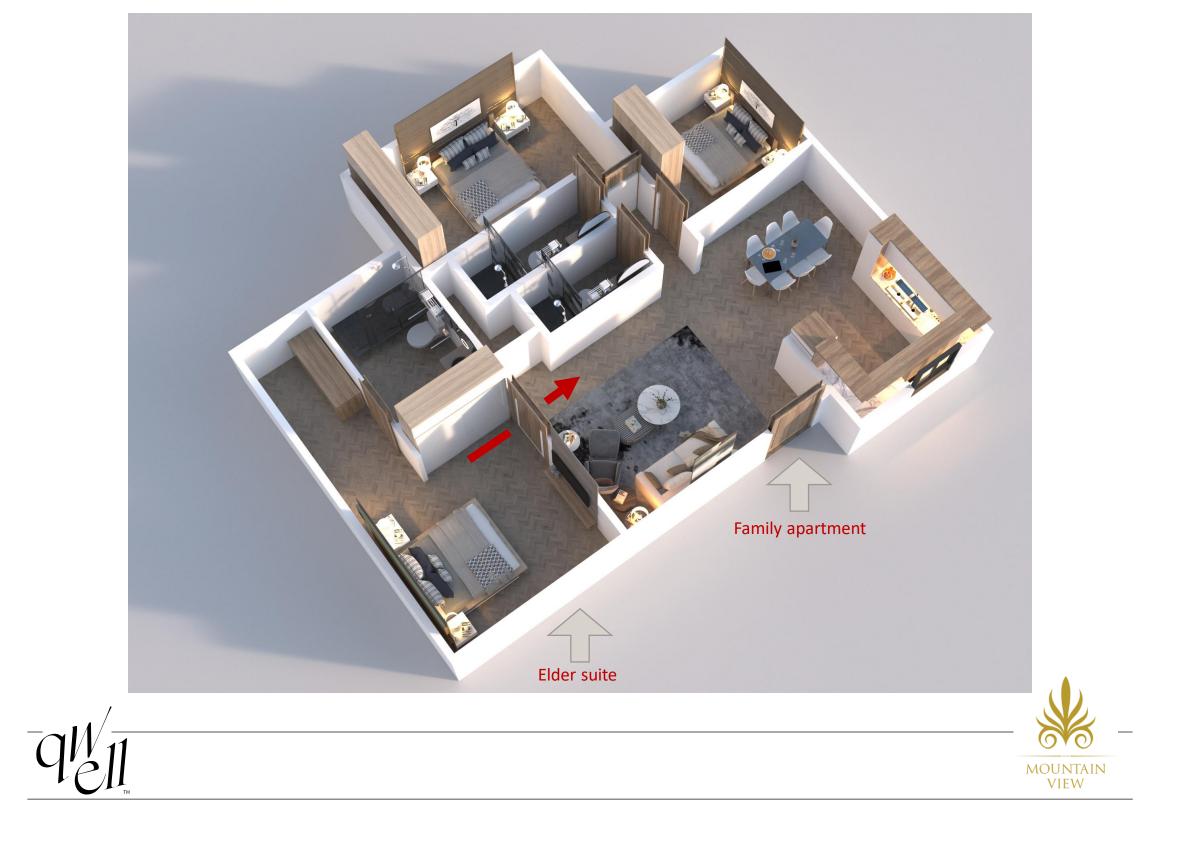

## Model (2):

|                     | 1,095 (30 Av. Area per ur       |
|---------------------|---------------------------------|
| UILDING B           | 1,575 (35 Av. Area per ur       |
| UILDING A           | <b>2,430 (35 Av. Area per u</b> |
|                     | QWELL Total TOT. AREA (AV.)     |
|                     | 1BHK                            |
| (7 units per floor) | (11 Av. unit per floor)         |
| BUILDING "B"        | BUILDING "A"                    |
|                     |                                 |
|                     |                                 |