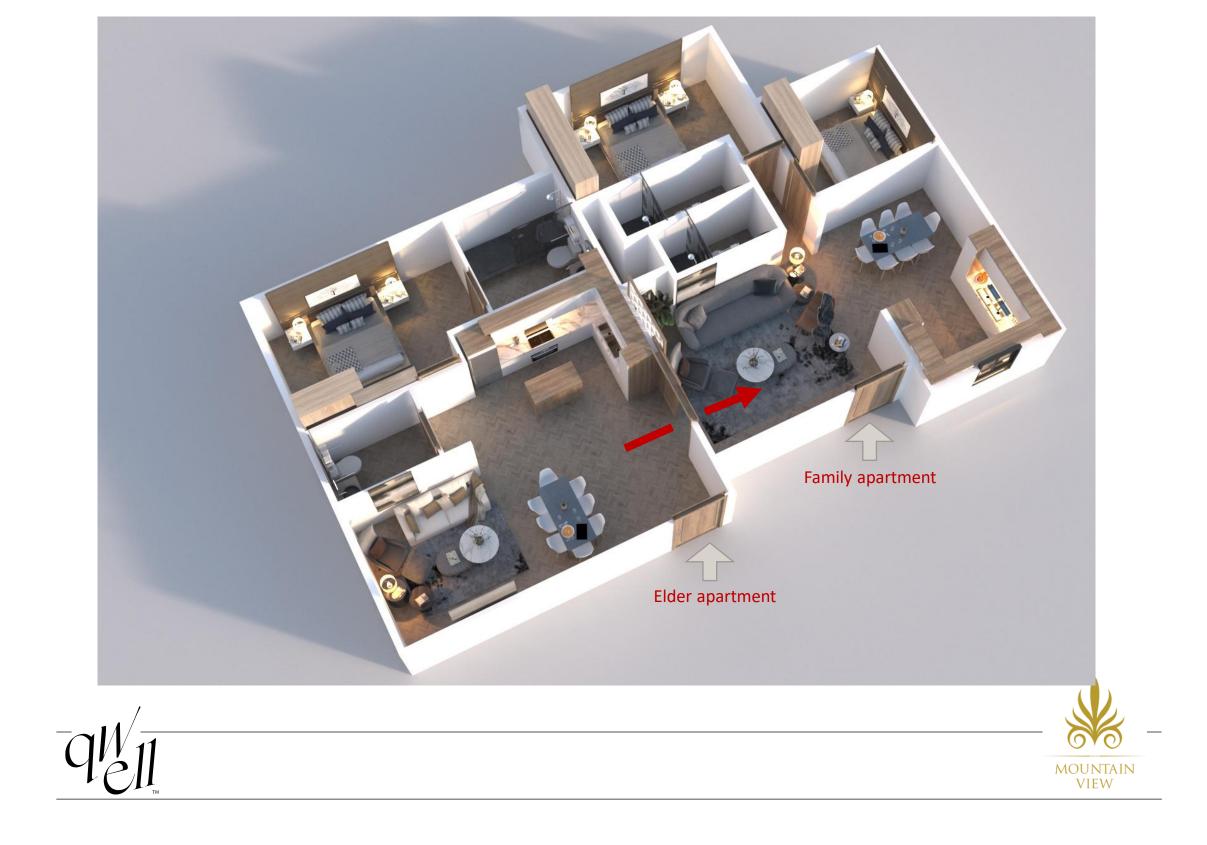

|                                |                   | Area                |
|--------------------------------|-------------------|---------------------|
| 1                              | Master<br>bedroom | 16.20m <sup>2</sup> |
| 2                              | Master<br>toilet  | 7.10m <sup>2</sup>  |
| 3                              | Reception         | 12.40m <sup>2</sup> |
| 4                              | Kitchen           | 8.30m <sup>2</sup>  |
| 5                              | Dining            | 10.00m²             |
| 6                              | Lobby             | 3.80m <sup>2</sup>  |
| 7                              | Guest<br>toilet   | 4.40m <sup>2</sup>  |
| 8                              | Entrance          | 3.00m²              |
| TOTAL AREA 65.00m <sup>2</