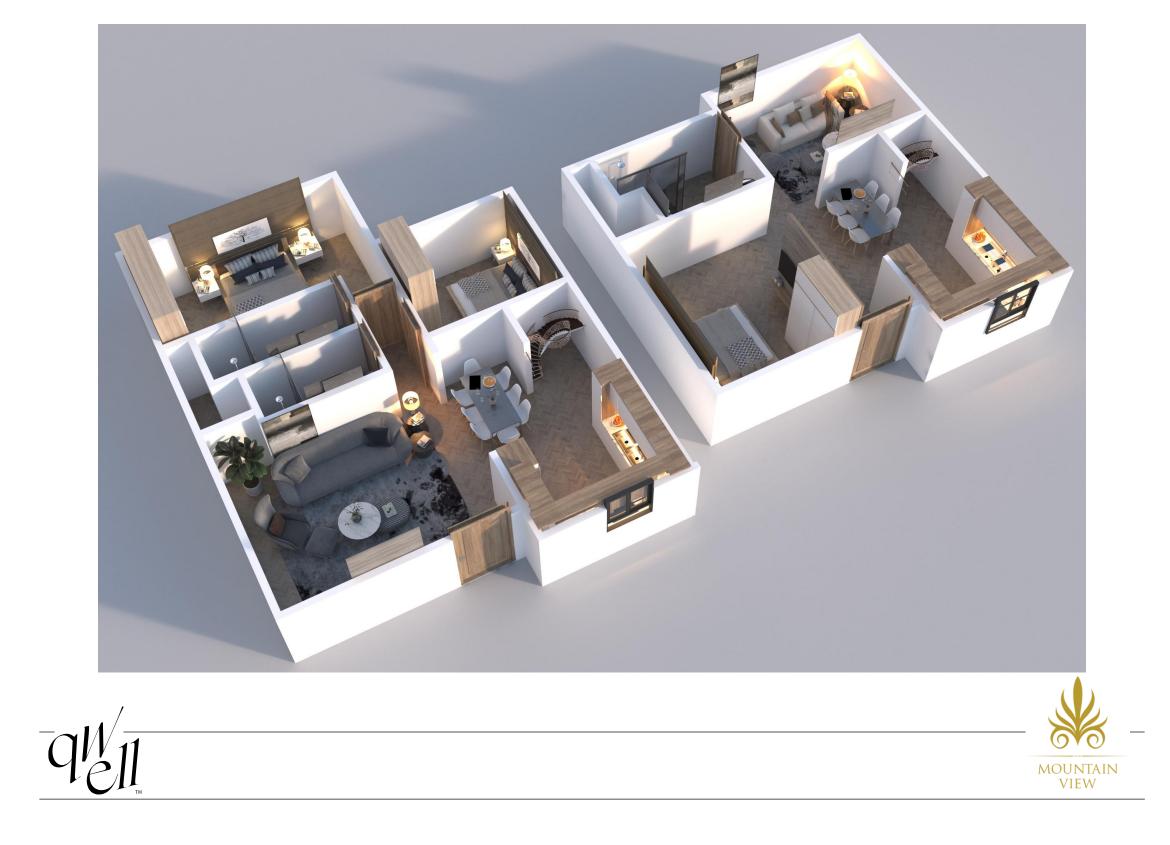

## Model (3):

-qW

-Two-storey, **(elder apartment ) connected** to 2BHK or 3BHK **(family apartment) by stairs**.

BUILDING "B" (8 Av. unit per floor) BUILDING "A"

(12 Av. unit per floor)

|            | 1BHK        |                              |
|------------|-------------|------------------------------|
|            | QWELL Total | TOT. AREA (AV.)              |
| BUILDING A | 72          | 4,680 (65 Av. Area per unit) |
| BUILDING B | 49          | 3,150 (65 Av. Area per unit) |
| BUILDING C | 34          | 2,190 (60 Av. Area per unit) |
| TOTAL      | 155         | 10,020                       |