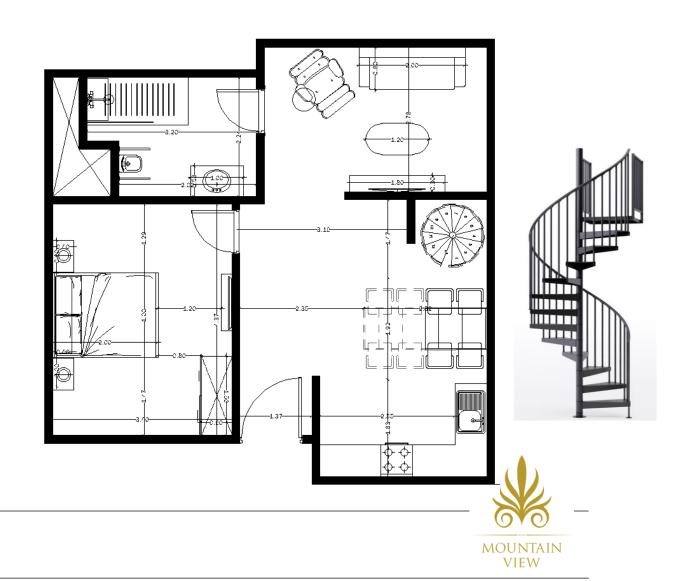

## Model (3):

-qW

-Two-storey, **(elder apartment ) connected** to 2BHK or 3BHK **(family apartment) by stairs**.

BUILDING "B" (8 Av. unit per floor) BUILDING "A"

(12 Av. unit per floor)

|            | 1BHK        |                              |
|------------|-------------|------------------------------|
|            | QWELL Total | TOT. AREA (AV.)              |
| BUILDING A | 72          | 4,680 (65 Av. Area per unit) |
| BUILDING B | 49          | 3,150 (65 Av. Area per unit) |
| BUILDING C | 34          | 2,190 (60 Av. Area per unit) |
| TOTAL      | 155         | 10,020                       |