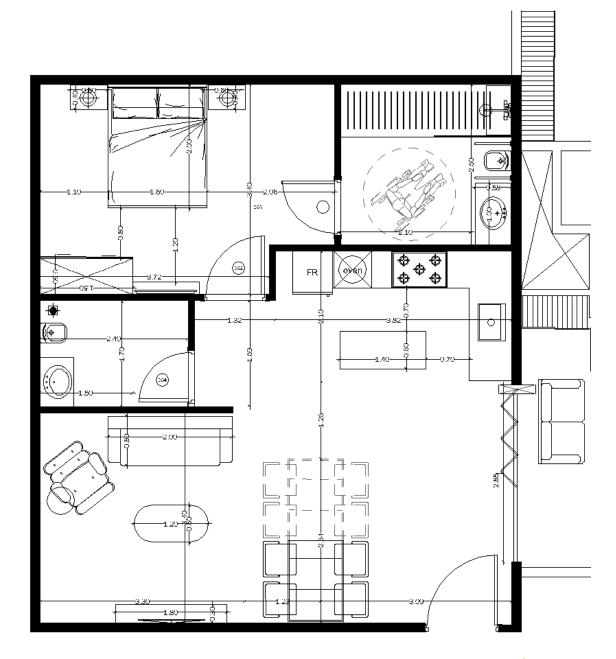

|                                |                   | Area                |
|--------------------------------|-------------------|---------------------|
| 1                              | Master<br>bedroom | 16.20m <sup>2</sup> |
| 2                              | Master<br>toilet  | 7.10m <sup>2</sup>  |
| 3                              | Reception         | 12.40m <sup>2</sup> |
| 4                              | Kitchen           | 8.30m <sup>2</sup>  |
| 5                              | Dining            | 10.00m²             |
| 6                              | Lobby             | 3.80m <sup>2</sup>  |
| 7                              | Guest<br>toilet   | 4.40m <sup>2</sup>  |
| 8                              | Entrance          | 3.00m²              |
| TOTAL AREA 65.00m <sup>2</sup> |                   |                     |