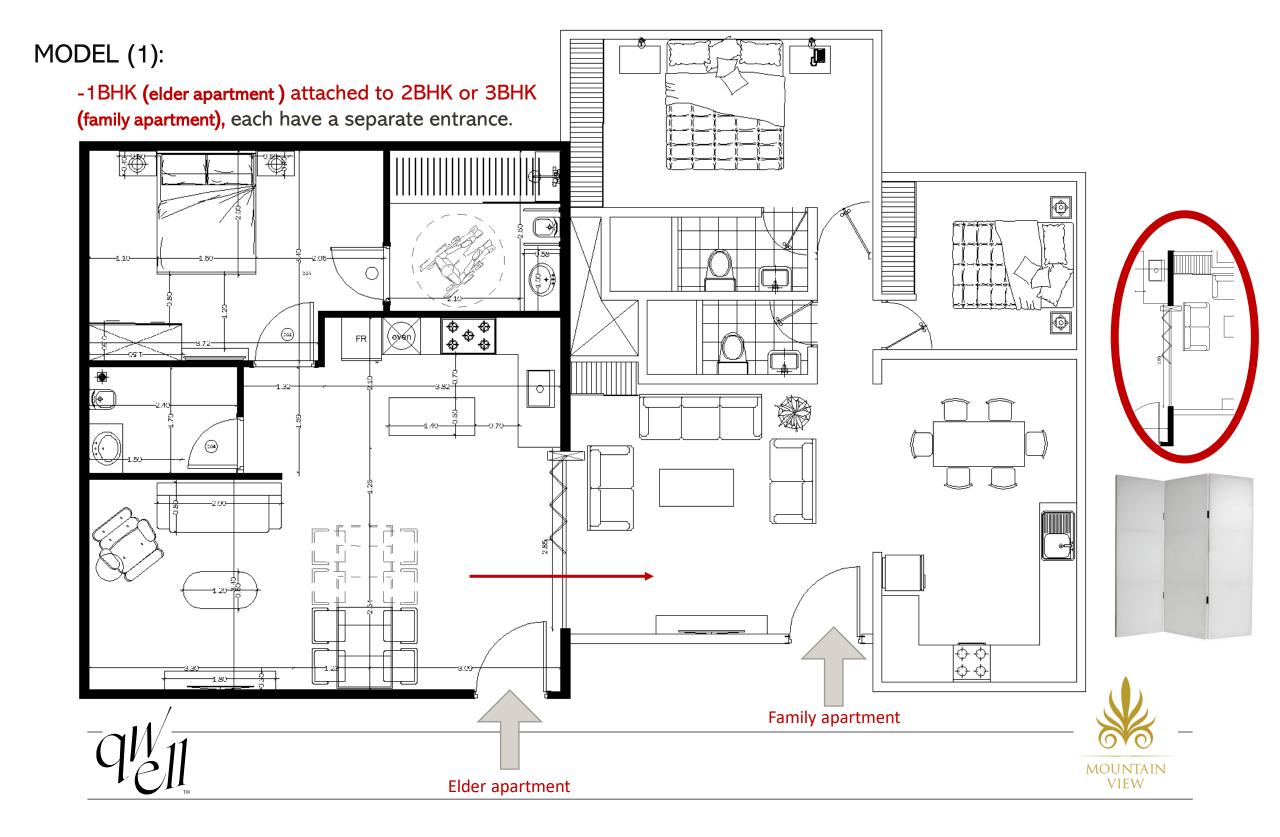

|                                |                   | Area                |
|--------------------------------|-------------------|---------------------|
| 1                              | Master<br>bedroom | 16.20m <sup>2</sup> |
| 2                              | Master<br>toilet  | 7.10m <sup>2</sup>  |
| 3                              | Reception         | 12.40m <sup>2</sup> |
| 4                              | Kitchen           | 8.30m <sup>2</sup>  |
| 5                              | Dining            | 10.00m²             |
| 6                              | Lobby             | 3.80m <sup>2</sup>  |
| 7                              | Guest<br>toilet   | 4.40m <sup>2</sup>  |
| 8                              | Entrance          | 3.00m²              |
| TOTAL AREA 65.00m <sup>2